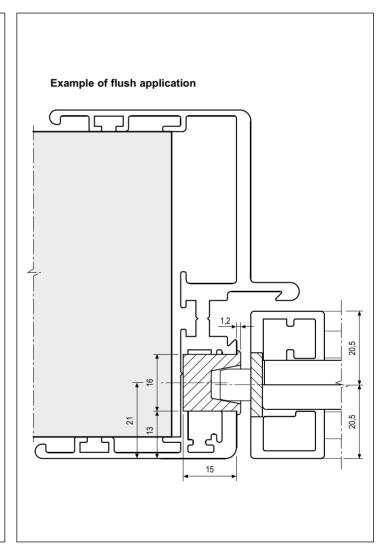

### Mounting

Apply a milled component to the frame (dimensions in drawing). Mounting (expansion mode) with hex key, compatible with aluminium sections of a thickness of 1,5 mm or more.