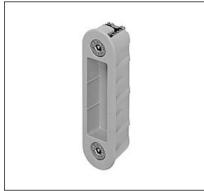

#### Description

Nylon striker with rounded edge, width 16 mm, length 66 mm.

It can be adjusted under pressure (up to 15 mm) by turning the striker 180°.

### **Selection and Application**

To be coupled with Polaris 2XT, Revolution XT and Vitra lock on doors with aluminium frame. The slanted walls of the striker ensure match with the lock latch, for perfect closing.