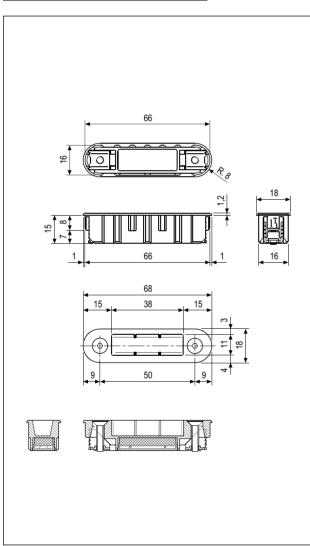

#### Description

Nylon striker with rounded edge, width 16 mm, length 66 mm.

It can be adjusted under pressure (up to 15 mm) by turning the striker 180°.

### Mounting

Apply a milled component to the frame (dimensions in drawing). Mounting (expansion mode) with hex key, compatible with aluminium sections of a thickness of 1,5 mm or more.