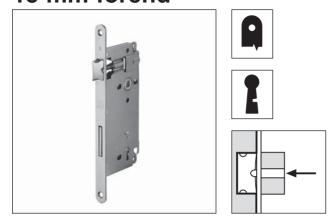

# Mod. 590 round ends with key lock, 90 mm centre, 18 mm forend

#### Description

Embedded lock with spring latch and bolt. 90 mm centre. 18 mm forend with round ends. Version with keyhole, four backsets (40/45/50/60 mm) and 4 mixed differs.

#### Application

For interior timber doors. Specially suitable for doors with narrow stiles.