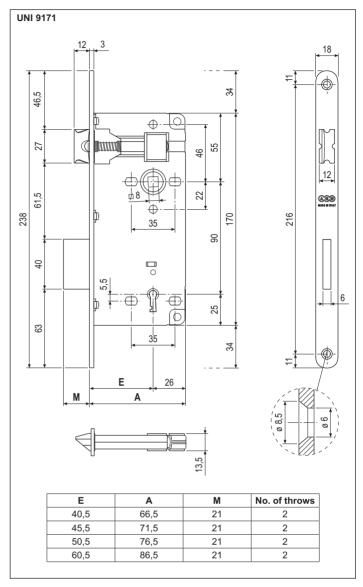

#### Description

Embedded lock with spring latch and bolt. 90 mm centre. 18 mm forend with round ends. Version with keyhole, four backsets (40/45/50/60 mm) and 4 mixed differs.

#### Mounting

Prepare cutout and mill the panel according to the dimensions shown in the diagram. Secure the lock with two 4,5x25 mm screws. To reverse the spring latch, push it out of the forend by pushing with a screwdriver against the screw on the back, then rotate it.

**NB.** Each lock comes with a key. Special packagings with only one key differ inside are available on request for industrial applications. The striker, selected according to the construction type, must be ordered separately.