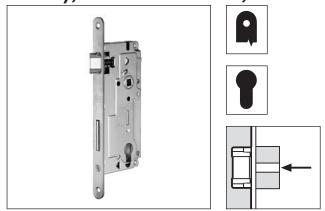

# Mod. 3590 round ends with cylinder lock (key-retractable latch), 92 mm centre, 18 mm forend

#### Description

Embedded lock with spring latch and bolt. 92 mm centre. 18 mm forend with round ends. Mortice version with european cylinder profile, 40 and 50 mm backseat. Steel forend and lockcase. Made entirely of steel with patented co-moulded selflubricating latch and steel bolt. Reversible spring latch moved by handle and cylinder. Case with holes for handle installation using through screws.

#### **Application**

For interior timber doors. Specially suitable for doors with narrow stiles.