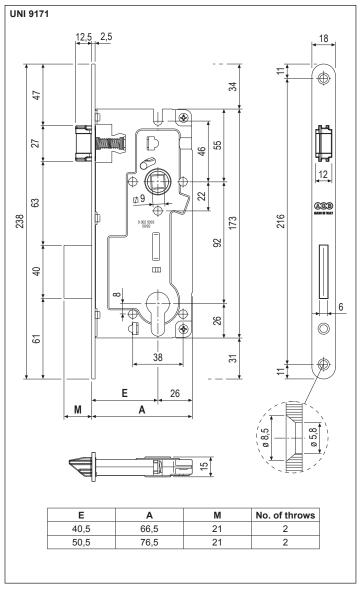

#### Mounting

Prepare cutout and mill the panel according to the dimensions shown in the diagram. Fasten with 3 screws, 4 mm diameter, of suitable lenght. To reverse the spring latch, push it out of the forend by pushing with a screwdriver against the screw on the back, then rotate it.

### **Order Specifications**

| Material | SALES CODE |         |        |
|----------|------------|---------|--------|
|          | Ref.       | Backset | Finish |
| STEEL    | B05597     | 40-50   | XX     |