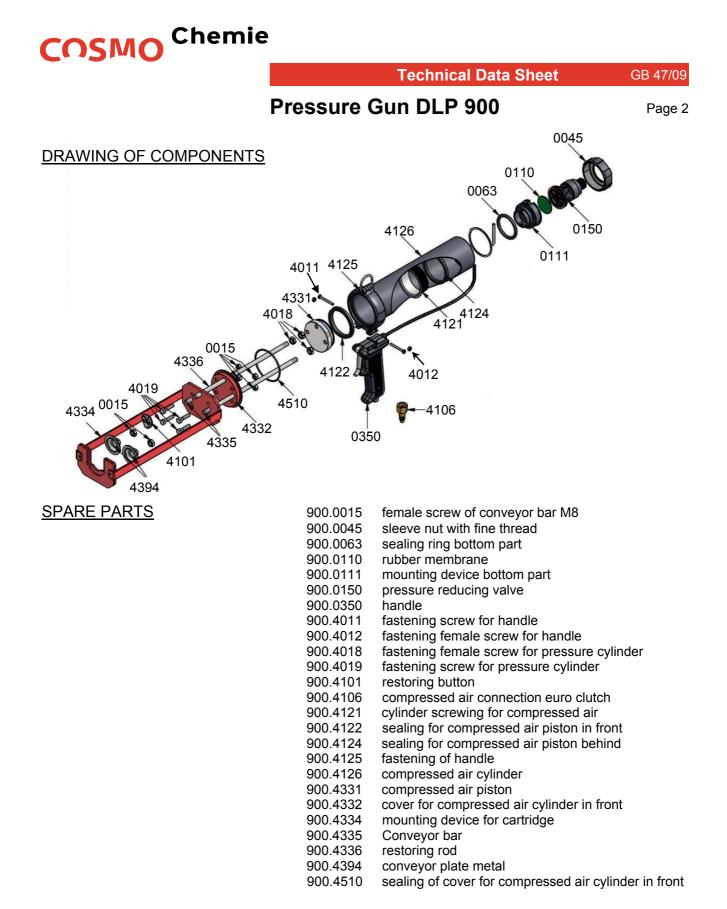

**REMARK** 

To be connected to dry and de-oiled compressed air.

Max input pressure 10 bar!

In order to guarantee that the conveyor bar works well, this should be oiled regularly.

Please take care that the conveyor plate is screwed at the same level as the conveyor bar.