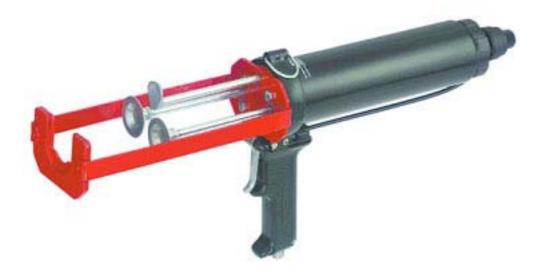

## Pressure Gun DLP 900

**APPLICATION** 

The pressure gun **DLP 900** is used for the dosing of 900 g-twin cartridges **COSMOFEN DUO**, **COSMOFEN AL** and **COSMOPUR 870** with static mixture. – For professional use by instructed personnel only.

**REMARK** 

To be connected to dry and de-oiled compressed air.

Max input pressure 10 bar!

In order to guarantee that the conveyor bar works well, this should be oiled regularly.

Please take care that the conveyor plate is screwed at the same level as the conveyor bar.

When changing the cartridge, please first turn off the pressure of the pressure gun.

Our instructions for use, processing directives, product- or performance indications, as well as other technical statements are only general guidelines; they only describe the nature of our products (determined value at the production time) and their performance, but they give no guarantee in accordance with paragraph 443 of the BGB (Civil Code). Due to the variety of application purposes for each product, and due to a lot of different particular conditions (e. g. processing parameters, material properties, etc.), the user has to carry out his own individual qualifying tests. Our consultation in application technique, verbal and in writing, as well as with tests, is offered free of charge and is not legally binding. These documents replace former issues